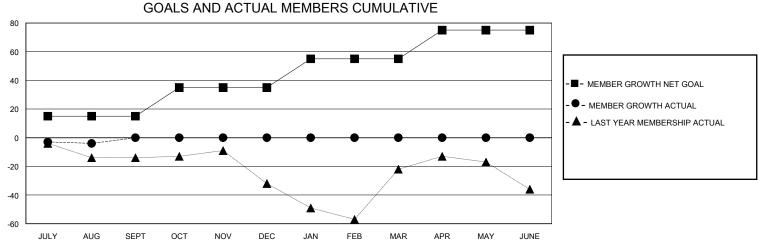

## District 3 E

Results as of: 8/31/2024

0

| GMT:                  |               | GMT CA    |               |                       |                       |                         |                                                    |  |
|-----------------------|---------------|-----------|---------------|-----------------------|-----------------------|-------------------------|----------------------------------------------------|--|
| Clubs                 |               |           |               | Members               |                       |                         |                                                    |  |
| RESULTS FOR 2024-2025 |               |           |               | RESULTS FOR 2024-2025 |                       |                         |                                                    |  |
| QUARTER               | NEW CLUB GOAL | NEW CLUBS | DROPPED CLUBS | QUARTER MEMB          | ER GROWTH NET<br>GOAL | MEMBER GROWTH<br>ACTUAL | DROPPED<br>MEMBERS ACTUAL<br>(including transfers) |  |
| JULY/AUG/SEPT         | 0             | 0         | 0             | JULY/AUG/SEPT         | 15                    | 16                      | 14                                                 |  |
| OCT/NOV/DEC           | 1             | 0         | 0             | OCT/NOV/DEC           | 20                    | 0                       | 0                                                  |  |
| JAN/FEB/MAR           | 0             | 0         | 0             | JAN/FEB/MAR           | 20                    | 0                       | 0                                                  |  |

APR/MAY/JUNE

20

0

| DROPPED CLUBS: 0          |    | 5 CLUBS OF 39 ADDED 1 OR MORE<br>NEW MEMBERS | GENDER DISTRIBUTION  MALE 521 (63.38%) |              |     |
|---------------------------|----|----------------------------------------------|----------------------------------------|--------------|-----|
| DROPPED MEMBERS           |    |                                              | FEMALE                                 | 301 (36.62%) |     |
| DECEASED                  | 1  | CLICK HERE FOR CUMULATIVE                    | TOTAL FAMILY UNIT MEMBERS              |              | 128 |
| CLUB CANCELLED 0 OTHER 13 |    | MEMBERSHIP DATA                              | FAMILY MEMBERS PAYING HALF DUES        |              | 65  |
| TOTAL                     | 14 |                                              | 3323                                   |              |     |