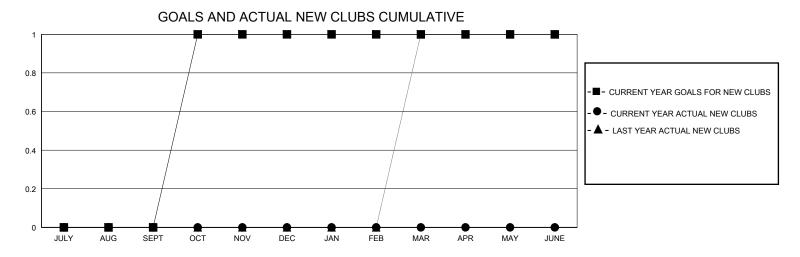

## District 3 E

Results as of: 8/31/2024

0

| GMT:                  |               | GMT CA    |               |                       |                       |                         |                                                    |  |
|-----------------------|---------------|-----------|---------------|-----------------------|-----------------------|-------------------------|----------------------------------------------------|--|
| Clubs                 |               |           |               | Members               |                       |                         |                                                    |  |
| RESULTS FOR 2024-2025 |               |           |               | RESULTS FOR 2024-2025 |                       |                         |                                                    |  |
| QUARTER               | NEW CLUB GOAL | NEW CLUBS | DROPPED CLUBS | QUARTER MEMB          | ER GROWTH NET<br>GOAL | MEMBER GROWTH<br>ACTUAL | DROPPED<br>MEMBERS ACTUAL<br>(including transfers) |  |
| JULY/AUG/SEPT         | 0             | 0         | 0             | JULY/AUG/SEPT         | 15                    | 16                      | 14                                                 |  |
| OCT/NOV/DEC           | 1             | 0         | 0             | OCT/NOV/DEC           | 20                    | 0                       | 0                                                  |  |
| JAN/FEB/MAR           | 0             | 0         | 0             | JAN/FEB/MAR           | 20                    | 0                       | 0                                                  |  |

APR/MAY/JUNE

20

0

| DROPPED CLUBS: 0          |    | 5 CLUBS OF 39 ADDED 1 OR MORE<br>NEW MEMBERS | GENDER DISTRIBUTION  MALE 521 (63.38%) |              |     |
|---------------------------|----|----------------------------------------------|----------------------------------------|--------------|-----|
| DROPPED MEMBERS           |    |                                              | FEMALE                                 | 301 (36.62%) |     |
| DECEASED                  | 1  | CLICK HERE FOR CUMULATIVE                    | TOTAL FAMILY UNIT MEMBERS              |              | 128 |
| CLUB CANCELLED 0 OTHER 13 |    | MEMBERSHIP DATA                              | FAMILY MEMBERS PAYING HALF DUES        |              | 65  |
| TOTAL                     | 14 |                                              | 3323                                   |              |     |